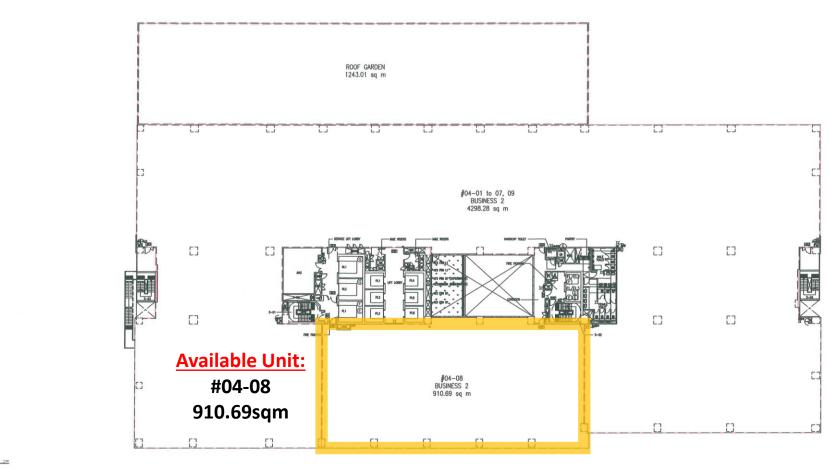

Legend :-

1. --- wall line
2. strata bounda

#### Notes :-

1. This plan depicts the surveyed as-built wall

All other details were compiled and indicative unless otherwise stated. For more information, please call

6377 8000

mapletree

ROJECT NOR' SCALE 1:400