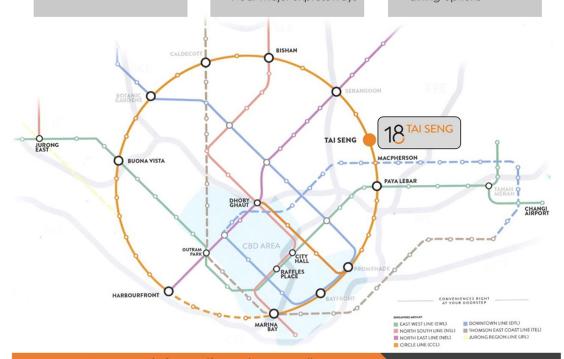

#### Centralised Location

- Direct underpass link to Tai Seng MRT (Circle Line)
- Near major expressways